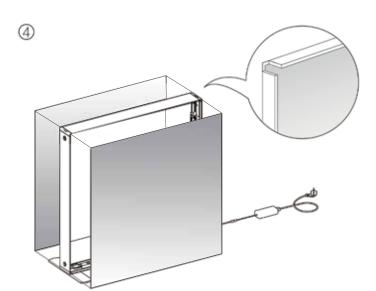

52W       | VOLTAGE (V)         | 24           |
| TRANSFORMERS                    |                 | POWER (W)           | 45           |
| CERTIFICATES                    | UL, CE, GEM     | LM/W                | 130          |
|                                 |                 |                     |              |
| VOLTAGE INPUT                   | 100-240V        | TOTAL LM            | 5850         |
| VOLTAGE INPUT<br>VOLTAGE OUTPUT | 100-240V<br>24V |                     | 5850<br>5850 |
|                                 |                 | TOTAL LM            |              |









**EAV** 4680

## PARTS LIST



(qty 1) SEGEZ-200X225X12



SEGEZ-100X100X12



(qty 1) SEGEZ-HLCON



**SEGEZ-SCON** 

# SET UP INSTRUCTIONS















### SEGEZ 100X100 FRAME ASSEMBLY









### FRAME CONNECTION