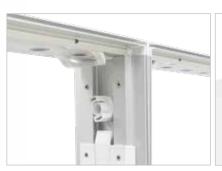

| 24V             | EAV                 | 4680         |
| TRANSFORMER SPECIFICATION       |                 | LUMENS (RETURNS)    |              |
| POWER RATE 2                    | 95W, 252W       | VOLTAGE (V)         | 24           |
| TRANSFORMERS                    |                 | POWER (W)           | 45           |
| CERTIFICATES                    | UL, CE, GEM     | LM/W                | 130          |
|                                 |                 |                     |              |
| VOLTAGE INPUT                   | 100-240V        | TOTAL LM            | 5850         |
| VOLTAGE INPUT<br>VOLTAGE OUTPUT | 100-240V<br>24V |                     | 5850<br>5850 |
|                                 |                 | TOTAL LM            |              |









**EAV** 4680

## PARTS LIST



(qty 1) SEGEZ-200X225X12



SEGEZ-100X100X12



(qty 1) SEGEZ-HLCON



**SEGEZ-SCON** 

# SET UP INSTRUCTIONS















### SEGEZ 100X100 FRAME ASSEMBLY









### FRAME CONNECTION