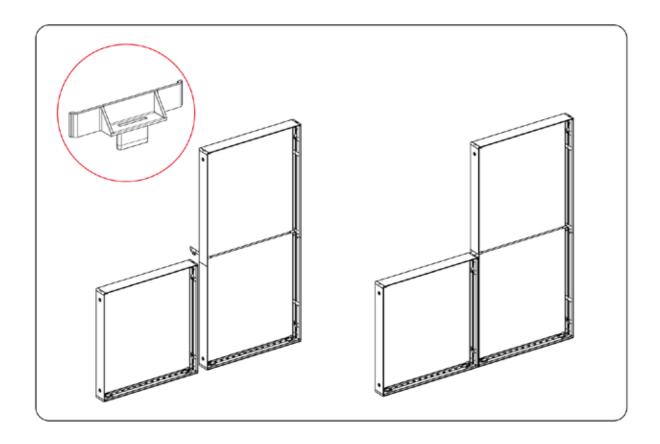

| 24           |
| TRANSFORMERS                    |                 | POWER (W)           | 45           |
| CERTIFICATES                    | UL, CE, GEM     | LM/W                | 130          |
|                                 |                 |                     |              |
| VOLTAGE INPUT                   | 100-240V        | TOTAL LM            | 5850         |
| VOLTAGE INPUT<br>VOLTAGE OUTPUT | 100-240V<br>24V |                     | 5850<br>5850 |
|                                 |                 | TOTAL LM            |              |









**EAV** 4680

## PARTS LIST



(qty 1) SEGEZ-200X225X12



SEGEZ-100X100X12



(qty 1) SEGEZ-HLCON



**SEGEZ-SCON** 

# SET UP INSTRUCTIONS















### SEGEZ 100X100 FRAME ASSEMBLY









### FRAME CONNECTION