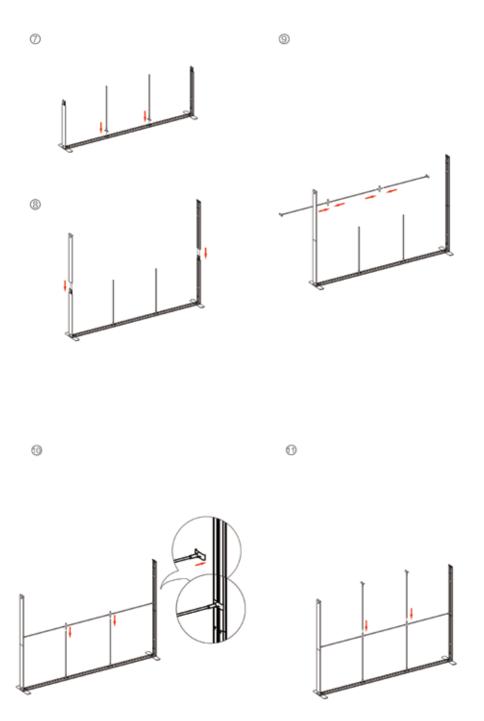

|
| POWER RATE 2                    | 95W, 252W       | VOLTAGE (V)         | 24           |
| TRANSFORMERS                    |                 | POWER (W)           | 45           |
| CERTIFICATES                    | UL, CE, GEM     | LM/W                | 130          |
|                                 |                 |                     |              |
| VOLTAGE INPUT                   | 100-240V        | TOTAL LM            | 5850         |
| VOLTAGE INPUT<br>VOLTAGE OUTPUT | 100-240V<br>24V |                     | 5850<br>5850 |
|                                 |                 | TOTAL LM            |              |









**EAV** 4680

## PARTS LIST



(qty 1) SEGEZ-200X225X12



SEGEZ-100X100X12



(qty 1) SEGEZ-HLCON



**SEGEZ-SCON** 

# SET UP INSTRUCTIONS















### SEGEZ 100X100 FRAME ASSEMBLY









### FRAME CONNECTION