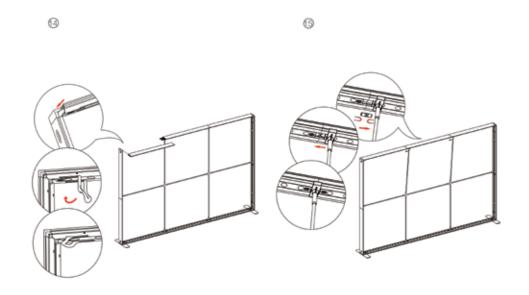

|
| POWER RATE 2                    | 95W, 252W       | VOLTAGE (V)         | 24           |
| TRANSFORMERS                    |                 | POWER (W)           | 45           |
| CERTIFICATES                    | UL, CE, GEM     | LM/W                | 130          |
|                                 |                 |                     |              |
| VOLTAGE INPUT                   | 100-240V        | TOTAL LM            | 5850         |
| VOLTAGE INPUT<br>VOLTAGE OUTPUT | 100-240V<br>24V |                     | 5850<br>5850 |
|                                 |                 | TOTAL LM            |              |









**EAV** 4680

## PARTS LIST



(qty 1) SEGEZ-200X225X12



SEGEZ-100X100X12



(qty 1) SEGEZ-HLCON



**SEGEZ-SCON** 

# SET UP INSTRUCTIONS















### SEGEZ 100X100 FRAME ASSEMBLY









### FRAME CONNECTION