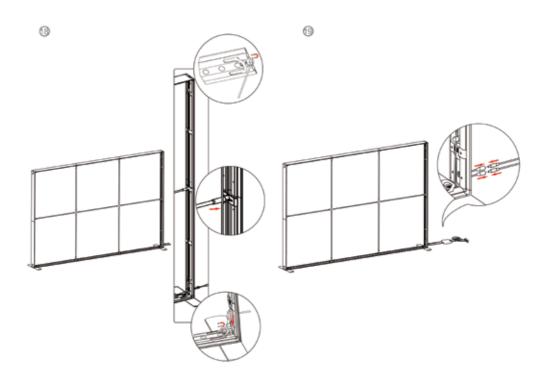

| POWER RATE 2                    | 95W, 252W       | VOLTAGE (V)         | 24           |
| TRANSFORMERS                    |                 | POWER (W)           | 45           |
| CERTIFICATES                    | UL, CE, GEM     | LM/W                | 130          |
|                                 |                 |                     |              |
| VOLTAGE INPUT                   | 100-240V        | TOTAL LM            | 5850         |
| VOLTAGE INPUT<br>VOLTAGE OUTPUT | 100-240V<br>24V |                     | 5850<br>5850 |
|                                 |                 | TOTAL LM            |              |









**EAV** 4680

## PARTS LIST



(qty 1) SEGEZ-200X225X12



SEGEZ-100X100X12



(qty 1) SEGEZ-HLCON



**SEGEZ-SCON** 

# SET UP INSTRUCTIONS















### SEGEZ 100X100 FRAME ASSEMBLY









### FRAME CONNECTION