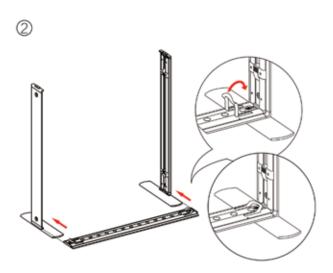

W, 252W       | VOLTAGE (V)         | 24           |
| TRANSFORMERS                    |                 | POWER (W)           | 45           |
| CERTIFICATES                    | UL, CE, GEM     | LM/W                | 130          |
|                                 |                 |                     |              |
| VOLTAGE INPUT                   | 100-240V        | TOTAL LM            | 5850         |
| VOLTAGE INPUT<br>VOLTAGE OUTPUT | 100-240V<br>24V |                     | 5850<br>5850 |
|                                 |                 | TOTAL LM            |              |









**EAV** 4680

## PARTS LIST



(qty 1) SEGEZ-200X225X12



SEGEZ-100X100X12



(qty 1) SEGEZ-HLCON



**SEGEZ-SCON** 

# SET UP INSTRUCTIONS















### SEGEZ 100X100 FRAME ASSEMBLY









### FRAME CONNECTION