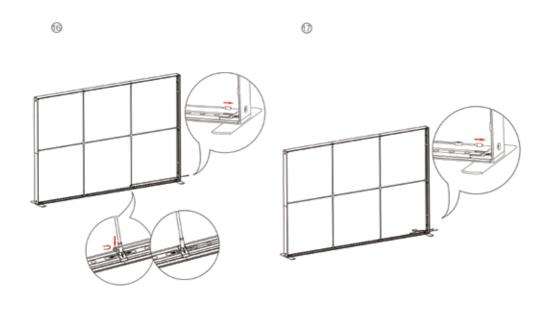

|
| POWER RATE 2                    | 95W, 252W       | VOLTAGE (V)         | 24           |
| TRANSFORMERS                    |                 | POWER (W)           | 45           |
| CERTIFICATES                    | UL, CE, GEM     | LM/W                | 130          |
|                                 |                 |                     |              |
| VOLTAGE INPUT                   | 100-240V        | TOTAL LM            | 5850         |
| VOLTAGE INPUT<br>VOLTAGE OUTPUT | 100-240V<br>24V |                     | 5850<br>5850 |
|                                 |                 | TOTAL LM            |              |









**EAV** 4680

## PARTS LIST



(qty 1) SEGEZ-200X225X12



SEGEZ-100X100X12



(qty 1) SEGEZ-HLCON



**SEGEZ-SCON** 

# SET UP INSTRUCTIONS















### SEGEZ 100X100 FRAME ASSEMBLY









### FRAME CONNECTION