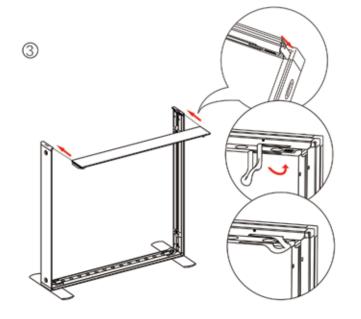

252W       | VOLTAGE (V)         | 24           |
| TRANSFORMERS                    |                 | POWER (W)           | 45           |
| CERTIFICATES                    | UL, CE, GEM     | LM/W                | 130          |
|                                 |                 |                     |              |
| VOLTAGE INPUT                   | 100-240V        | TOTAL LM            | 5850         |
| VOLTAGE INPUT<br>VOLTAGE OUTPUT | 100-240V<br>24V |                     | 5850<br>5850 |
|                                 |                 | TOTAL LM            |              |









**EAV** 4680

## PARTS LIST



(qty 1) SEGEZ-200X225X12



SEGEZ-100X100X12



(qty 1) SEGEZ-HLCON



**SEGEZ-SCON** 

# SET UP INSTRUCTIONS















### SEGEZ 100X100 FRAME ASSEMBLY









### FRAME CONNECTION