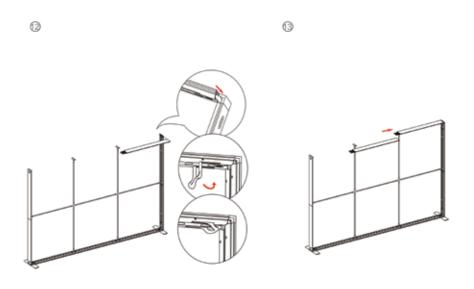

|
| POWER RATE 2                    | 95W, 252W       | VOLTAGE (V)         | 24           |
| TRANSFORMERS                    |                 | POWER (W)           | 45           |
| CERTIFICATES                    | UL, CE, GEM     | LM/W                | 130          |
|                                 |                 |                     |              |
| VOLTAGE INPUT                   | 100-240V        | TOTAL LM            | 5850         |
| VOLTAGE INPUT<br>VOLTAGE OUTPUT | 100-240V<br>24V |                     | 5850<br>5850 |
|                                 |                 | TOTAL LM            |              |









**EAV** 4680

## PARTS LIST



(qty 1) SEGEZ-200X225X12



SEGEZ-100X100X12



(qty 1) SEGEZ-HLCON



**SEGEZ-SCON** 

# SET UP INSTRUCTIONS















### SEGEZ 100X100 FRAME ASSEMBLY









### FRAME CONNECTION