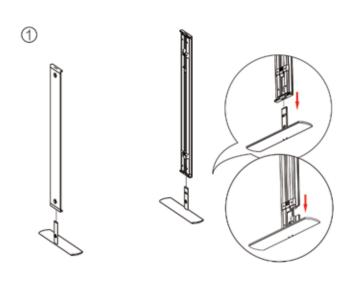

95W, 252W       | VOLTAGE (V)         | 24           |
| TRANSFORMERS                    |                 | POWER (W)           | 45           |
| CERTIFICATES                    | UL, CE, GEM     | LM/W                | 130          |
|                                 |                 |                     |              |
| VOLTAGE INPUT                   | 100-240V        | TOTAL LM            | 5850         |
| VOLTAGE INPUT<br>VOLTAGE OUTPUT | 100-240V<br>24V |                     | 5850<br>5850 |
|                                 |                 | TOTAL LM            |              |









**EAV** 4680

## PARTS LIST



(qty 1) SEGEZ-200X225X12



SEGEZ-100X100X12



(qty 1) SEGEZ-HLCON



**SEGEZ-SCON** 

# SET UP INSTRUCTIONS















### SEGEZ 100X100 FRAME ASSEMBLY









### FRAME CONNECTION