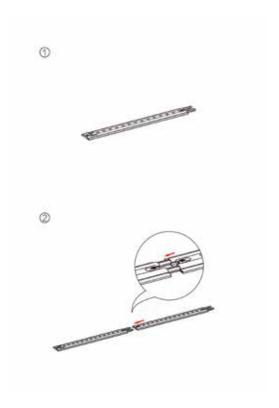

|
| POWER RATE 2                    | 95W, 252W       | VOLTAGE (V)         | 24           |
| TRANSFORMERS                    |                 | POWER (W)           | 45           |
| CERTIFICATES                    | UL, CE, GEM     | LM/W                | 130          |
|                                 |                 |                     |              |
| VOLTAGE INPUT                   | 100-240V        | TOTAL LM            | 5850         |
| VOLTAGE INPUT<br>VOLTAGE OUTPUT | 100-240V<br>24V |                     | 5850<br>5850 |
|                                 |                 | TOTAL LM            |              |









**EAV** 4680

## PARTS LIST



(qty 1) SEGEZ-200X225X12



SEGEZ-100X100X12



(qty 1) SEGEZ-HLCON



**SEGEZ-SCON** 

# SET UP INSTRUCTIONS















### SEGEZ 100X100 FRAME ASSEMBLY









### FRAME CONNECTION