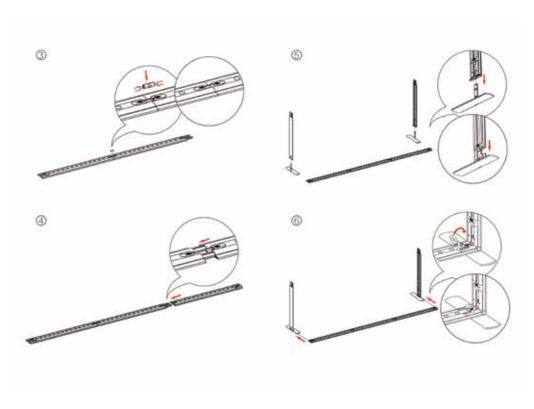

|
| POWER RATE 2                    | 95W, 252W       | VOLTAGE (V)         | 24           |
| TRANSFORMERS                    |                 | POWER (W)           | 45           |
| CERTIFICATES                    | UL, CE, GEM     | LM/W                | 130          |
|                                 |                 |                     |              |
| VOLTAGE INPUT                   | 100-240V        | TOTAL LM            | 5850         |
| VOLTAGE INPUT<br>VOLTAGE OUTPUT | 100-240V<br>24V |                     | 5850<br>5850 |
|                                 |                 | TOTAL LM            |              |









**EAV** 4680

## PARTS LIST



(qty 1) SEGEZ-200X225X12



SEGEZ-100X100X12



(qty 1) SEGEZ-HLCON



**SEGEZ-SCON** 

# SET UP INSTRUCTIONS















### SEGEZ 100X100 FRAME ASSEMBLY









### FRAME CONNECTION