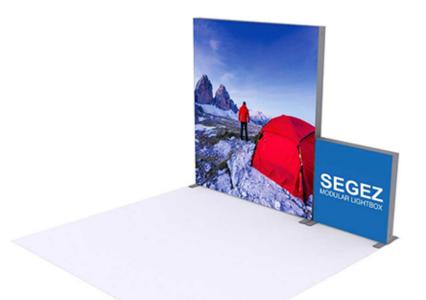

## SEGEZ CONFIGURATION D - 118X88.25

SEGEZ MODULAR LIGHTBOXES

RODUCT CODE: SEGEZ-1010D

#### PRODUCT DESCRIPTION

The advanced technology of the new SEGEZ modular lightbox system combines innovation with intuition. Toolless down to its feet, SEGEZ is designed to help heighten your display experience. Magnetic electrical connectors light up the UL certified LED lights that come pre-installed in the profiles. Electrical wires stay hidden from view. Edge-to-edge customizable SEG backlit fabric graphics cover the front and back of the aluminum frame. Portable, configurable, desirable, SEGEZ is a lightbox unlike the others. SEGEZ is so well thought out, even its durable foam cut carry bag is made distinctly to keep all parts and pieces protected and organized.

| DARLUGAAATERIAL    |                                  |
|--------------------|----------------------------------|
| GRAPHIC SIZES      | 39.75"W x 88.625"H (short frame) |
|                    | 78.125"W x 88.625"H (tall frame) |
| DISPLAY DIMENSIONS | 118"W x 88.25"H x 16.5"D         |