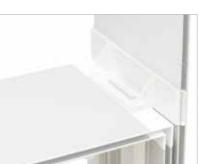

| 24V             | EAV                 | 4680         |
| TRANSFORMER SPECIFICATION       |                 | LUMENS (RETURNS)    |              |
| POWER RATE 2                    | 95W, 252W       | VOLTAGE (V)         | 24           |
| TRANSFORMERS                    |                 | POWER (W)           | 45           |
| CERTIFICATES                    | UL, CE, GEM     | LM/W                | 130          |
|                                 |                 |                     |              |
| VOLTAGE INPUT                   | 100-240V        | TOTAL LM            | 5850         |
| VOLTAGE INPUT<br>VOLTAGE OUTPUT | 100-240V<br>24V |                     | 5850<br>5850 |
|                                 |                 | TOTAL LM            |              |









**EAV** 4680

## PARTS LIST



(qty 1) SEGEZ-200X225X12



SEGEZ-100X100X12



(qty 1) SEGEZ-HLCON



**SEGEZ-SCON** 

# SET UP INSTRUCTIONS















### SEGEZ 100X100 FRAME ASSEMBLY









### FRAME CONNECTION