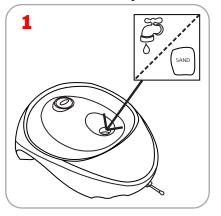

as both stability and looks. It is adjustable in both width and height to allow multiple graphic sizes, and has a large base that can be filled with either water or sand.



### **Features and Benefits**

- -Sturdy outdoor construction
- -Base can be filled with water or sand
- -Adjustable width and height
- -Quick and easy to assemble

#### **Dimensions**

**Display Dimensions:** Base: 18"w x 21"d x 9"h Max width: 40"w Max height: 84"h

Weight: 10.45lbs

**Graphic Dimensions:** 

Max Width x Min height 40"w x 49.5"h Min Width x Max height

23.5" x 80"h Max Width x Max Height

40"w x 74.5"h Min Width x Min Height

23.5"w x 49.5"h

#### **Additional Information**

Shipping Dimensions: 18.5" x 10.5" x 33.5"

Shipping Weight: 13 lbs

Ships in box #3 grommets in corners

## Blizzard Assembly