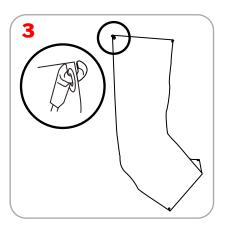

stability and looks. It is adjustable in both width and height to allow multiple graphic sizes, and has a large base that can be filled with either water or sand.



### **Features and Benefits**

- -Sturdy outdoor construction
- -Base can be filled with water or sand
- -Adjustable width and height
- -Quick and easy to assemble

#### **Dimensions**

**Display Dimensions:** Base: 18"w x 21"d x 9"h Max width: 40"w Max height: 84"h

Weight: 10.45lbs

**Graphic Dimensions:** 

Max Width x Min height 40"w x 49.5"h Min Width x Max height

23.5" x 80"h Max Width x Max Height

40"w x 74.5"h Min Width x Min Height

23.5"w x 49.5"h

#### **Additional Information**

Shipping Dimensions: 18.5" x 10.5" x 33.5"

Shipping Weight: 13 lbs

Ships in box #3 grommets in corners

## Blizzard Assembly