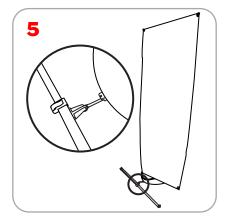

ility and looks. It is adjustable in both width and height to allow multiple graphic sizes, and has a large base that can be filled with either water or sand.



### **Features and Benefits**

- -Sturdy outdoor construction
- -Base can be filled with water or sand
- -Adjustable width and height
- -Quick and easy to assemble

#### **Dimensions**

**Display Dimensions:** Base: 18"w x 21"d x 9"h Max width: 40"w Max height: 84"h

Weight: 10.45lbs

**Graphic Dimensions:** 

Max Width x Min height 40"w x 49.5"h Min Width x Max height

23.5" x 80"h Max Width x Max Height

40"w x 74.5"h Min Width x Min Height

23.5"w x 49.5"h

#### **Additional Information**

Shipping Dimensions: 18.5" x 10.5" x 33.5"

Shipping Weight: 13 lbs

Ships in box #3 grommets in corners

## Blizzard Assembly