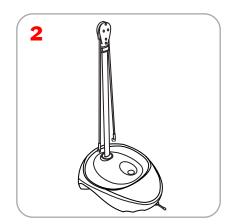

both stability and looks. It is adjustable in both width and height to allow multiple graphic sizes, and has a large base that can be filled with either water or sand.



### **Features and Benefits**

- -Sturdy outdoor construction
- -Base can be filled with water or sand
- -Adjustable width and height
- -Quick and easy to assemble

#### **Dimensions**

**Display Dimensions:** Base: 18"w x 21"d x 9"h Max width: 40"w Max height: 84"h

Weight: 10.45lbs

**Graphic Dimensions:** 

Max Width x Min height 40"w x 49.5"h Min Width x Max height

23.5" x 80"h Max Width x Max Height

40"w x 74.5"h Min Width x Min Height

23.5"w x 49.5"h

#### **Additional Information**

Shipping Dimensions: 18.5" x 10.5" x 33.5"

Shipping Weight: 13 lbs

Ships in box #3 grommets in corners

## Blizzard Assembly