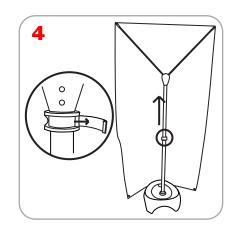

ability and looks. It is adjustable in both width and height to allow multiple graphic sizes, and has a large base that can be filled with either water or sand.



### **Features and Benefits**

- -Sturdy outdoor construction
- -Base can be filled with water or sand
- -Adjustable width and height
- -Quick and easy to assemble

#### **Dimensions**

**Display Dimensions:** Base: 18"w x 21"d x 9"h Max width: 40"w Max height: 84"h

Weight: 10.45lbs

**Graphic Dimensions:** 

Max Width x Min height 40"w x 49.5"h Min Width x Max height

23.5" x 80"h Max Width x Max Height

40"w x 74.5"h Min Width x Min Height

23.5"w x 49.5"h

#### **Additional Information**

Shipping Dimensions: 18.5" x 10.5" x 33.5"

Shipping Weight: 13 lbs

Ships in box #3 grommets in corners

## Blizzard Assembly