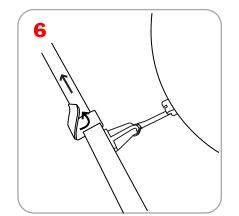

ity and looks. It is adjustable in both width and height to allow multiple graphic sizes, and has a large base that can be filled with either water or sand.



### **Features and Benefits**

- -Sturdy outdoor construction
- -Base can be filled with water or sand
- -Adjustable width and height
- -Quick and easy to assemble

#### **Dimensions**

**Display Dimensions:** Base: 18"w x 21"d x 9"h Max width: 40"w Max height: 84"h

Weight: 10.45lbs

**Graphic Dimensions:** 

Max Width x Min height 40"w x 49.5"h Min Width x Max height

23.5" x 80"h Max Width x Max Height

40"w x 74.5"h Min Width x Min Height

23.5"w x 49.5"h

#### **Additional Information**

Shipping Dimensions: 18.5" x 10.5" x 33.5"

Shipping Weight: 13 lbs

Ships in box #3 grommets in corners

## Blizzard Assembly