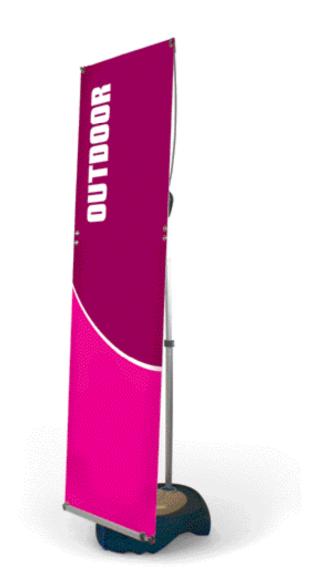

# **Blizzard**

This outdoor banner stand has both stability and looks. It is adjustable in both width and height to allow multiple graphic sizes, and has a large base that can be filled with either water or sand.

### **Features and Benefits**

- -Sturdy outdoor construction
- -Base can be filled with water or sand
- -Adjustable width and height
- -Quick and easy to assemble