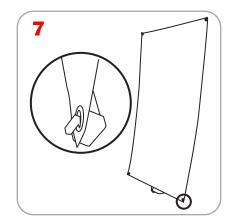

oth stability and looks. It is adjustable in both width and height to allow multiple graphic sizes, and has a large base that can be filled with either water or sand.



### **Features and Benefits**

- -Sturdy outdoor construction
- -Base can be filled with water or sand
- -Adjustable width and height
- -Quick and easy to assemble

#### **Dimensions**

**Display Dimensions:** Base: 18"w x 21"d x 9"h Max width: 40"w Max height: 84"h

Weight: 10.45lbs

**Graphic Dimensions:** 

Max Width x Min height 40"w x 49.5"h Min Width x Max height

23.5" x 80"h Max Width x Max Height

40"w x 74.5"h Min Width x Min Height

23.5"w x 49.5"h

#### **Additional Information**

Shipping Dimensions: 18.5" x 10.5" x 33.5"

Shipping Weight: 13 lbs

Ships in box #3 grommets in corners

## Blizzard Assembly