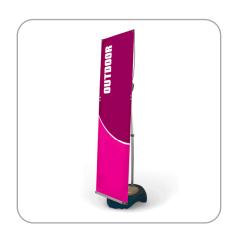

# **Blizzard**

This outdoor banner stand has both stability and looks. It is adjustable in both width and height to allow multiple graphic sizes, and has a large base that can be filled with either water or sand.

### **Features and Benefits**

- -Sturdy outdoor construction
- -Base can be filled with water or sand
- -Adjustable width and height
- -Quick and easy to assemble