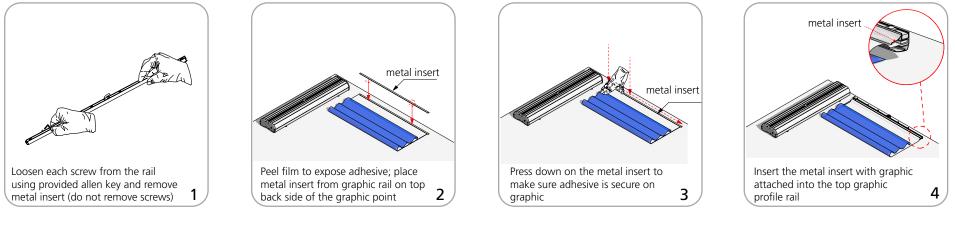

|
| Orient 1000: 16 lbs without graphic                                                                                    |                                                                                                                                                                        |

- Available in anodized black or silver

- Three piece bungee cord pole

- Lifetime warranty

We are continually improving and modifying our product range and reserve the right to vary the specifications without prior notice. All dimensions and weights quoted are approximate and we accept no responsibility for variance. E&OE. See Graphic Templates for graphic bleed specifications.

Set-up









### Graphic to top rail attachment (metal insert)





## Quick slide top rail attachment (plastic insert)







#### Graphic to base attachment















## **Check out these related products:**