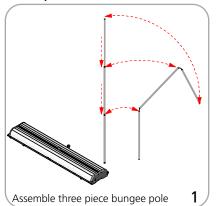

- Available in anodized black or silver

- Three piece bungee cord pole

- Lifetime warranty

We are continually improving and modifying our product range and reserve the right to vary the specifications without prior notice. All dimensions and weights quoted are approximate and we accept no responsibility for variance. E&OE. See Graphic Templates for graphic bleed specifications.

Set-up