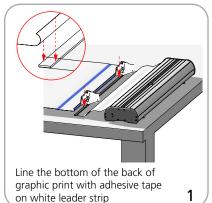

|                                                                                                                                                                        |

- Available in anodized black or silver

- Three piece bungee cord pole

- Lifetime warranty

We are continually improving and modifying our product range and reserve the right to vary the specifications without prior notice. All dimensions and weights quoted are approximate and we accept no responsibility for variance. E&OE. See Graphic Templates for graphic bleed specifications.

Set-up









### Graphic to top rail attachment (metal insert)





## Quick slide top rail attachment (plastic insert)







#### Graphic to base attachment















## **Check out these related products:**