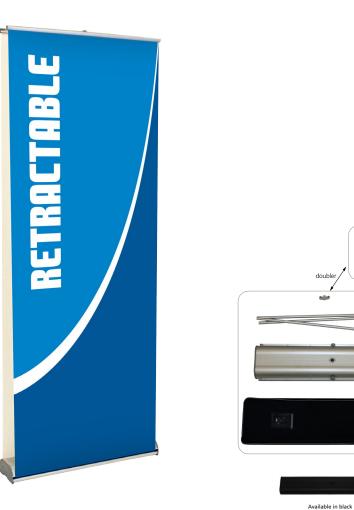

# **Orient 2**

#### ONT-800-DBL-S-3/ONT-800-DBL-B-3 ONT-920-DBL-S-3/ONT-920-DBL-B-3 ONT-1000-DBL-S-3/ONT-1000-DBL-B-3

The Orient is a simplistic and elegantly designed banner stand that has the capability to be double sided. Dual retractor mechanisms allow you to present two graphics back to back. It is finished in anodized silver or black with heavy duty molded endplates. Padded carry bag is included.

#### features and benefits:

- Variable width
- Molded endplates
- Double sided
- Supplied with a padded carry bag with strap

- Available in anodized black or silver

- Three piece bungee cord pole

- Lifetime warranty

We are continually improving and modifying our product range and reserve the right to vary the specifications without prior notice. All dimensions and weights quoted are approximate and we accept no responsibility for variance. E&OE. See Graphic Templates for graphic bleed specifications.