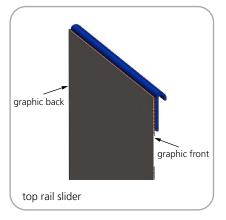

### Graphic to top rail attachment (metal insert)

## Quick slide top rail attachment (plastic insert)