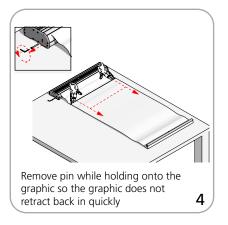

|                                                                                                                                                                        |

- Available in anodized black or silver

- Three piece bungee cord pole

- Lifetime warranty

We are continually improving and modifying our product range and reserve the right to vary the specifications without prior notice. All dimensions and weights quoted are approximate and we accept no responsibility for variance. E&OE. See Graphic Templates for graphic bleed specifications.

Set-up









### Graphic to top rail attachment (metal insert)





## Quick slide top rail attachment (plastic insert)







#### Graphic to base attachment















## **Check out these related products:**