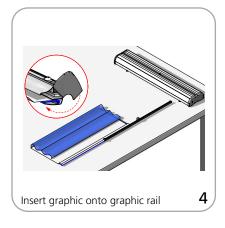

|                                                                                                                                                                        |

- Available in anodized black or silver

- Three piece bungee cord pole

- Lifetime warranty

We are continually improving and modifying our product range and reserve the right to vary the specifications without prior notice. All dimensions and weights quoted are approximate and we accept no responsibility for variance. E&OE. See Graphic Templates for graphic bleed specifications.

Set-up









### Graphic to top rail attachment (metal insert)





## Quick slide top rail attachment (plastic insert)







#### Graphic to base attachment















## **Check out these related products:**