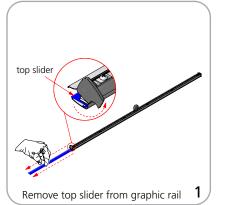

Orient 1000: 16 lbs without graphic                                                                                    |                                                                                                                                                                        |

- Available in anodized black or silver

- Three piece bungee cord pole

- Lifetime warranty

We are continually improving and modifying our product range and reserve the right to vary the specifications without prior notice. All dimensions and weights quoted are approximate and we accept no responsibility for variance. E&OE. See Graphic Templates for graphic bleed specifications.

Set-up









### Graphic to top rail attachment (metal insert)





## Quick slide top rail attachment (plastic insert)







#### Graphic to base attachment















## **Check out these related products:**