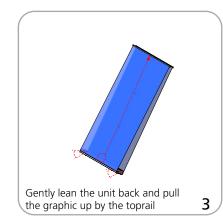

|
| Orient 1000: 16 lbs without graphic                                                                                    |                                                                                                                                                                        |

- Available in anodized black or silver

- Three piece bungee cord pole

- Lifetime warranty

We are continually improving and modifying our product range and reserve the right to vary the specifications without prior notice. All dimensions and weights quoted are approximate and we accept no responsibility for variance. E&OE. See Graphic Templates for graphic bleed specifications.

Set-up









### Graphic to top rail attachment (metal insert)





## Quick slide top rail attachment (plastic insert)







#### Graphic to base attachment















## **Check out these related products:**