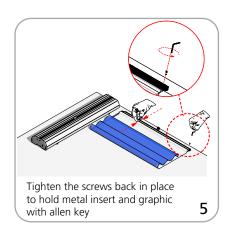

|
| Orient 1000: 16 lbs without graphic                                                                                    |                                                                                                                                                                        |

- Available in anodized black or silver

- Three piece bungee cord pole

- Lifetime warranty

We are continually improving and modifying our product range and reserve the right to vary the specifications without prior notice. All dimensions and weights quoted are approximate and we accept no responsibility for variance. E&OE. See Graphic Templates for graphic bleed specifications.

Set-up









### Graphic to top rail attachment (metal insert)





## Quick slide top rail attachment (plastic insert)







#### Graphic to base attachment















## **Check out these related products:**