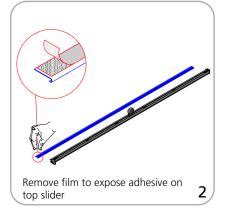

ient 1000: 16 lbs without graphic                                                                                    |                                                                                                                                                                        |

- Available in anodized black or silver

- Three piece bungee cord pole

- Lifetime warranty

We are continually improving and modifying our product range and reserve the right to vary the specifications without prior notice. All dimensions and weights quoted are approximate and we accept no responsibility for variance. E&OE. See Graphic Templates for graphic bleed specifications.

Set-up









### Graphic to top rail attachment (metal insert)





## Quick slide top rail attachment (plastic insert)







#### Graphic to base attachment















## **Check out these related products:**