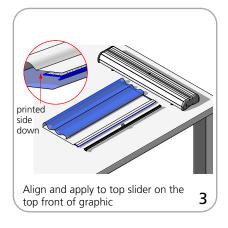

nt 1000: 16 lbs without graphic                                                                                    |                                                                                                                                                                        |

- Available in anodized black or silver

- Three piece bungee cord pole

- Lifetime warranty

We are continually improving and modifying our product range and reserve the right to vary the specifications without prior notice. All dimensions and weights quoted are approximate and we accept no responsibility for variance. E&OE. See Graphic Templates for graphic bleed specifications.

Set-up









### Graphic to top rail attachment (metal insert)





## Quick slide top rail attachment (plastic insert)







#### Graphic to base attachment















## **Check out these related products:**