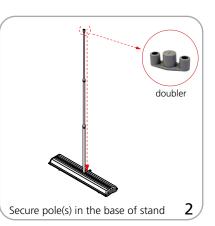

|
| Orient 1000: 16 lbs without graphic                                                                                    |                                                                                                                                                                        |

- Available in anodized black or silver

- Three piece bungee cord pole

- Lifetime warranty

We are continually improving and modifying our product range and reserve the right to vary the specifications without prior notice. All dimensions and weights quoted are approximate and we accept no responsibility for variance. E&OE. See Graphic Templates for graphic bleed specifications.

Set-up









### Graphic to top rail attachment (metal insert)





## Quick slide top rail attachment (plastic insert)







#### Graphic to base attachment















## **Check out these related products:**