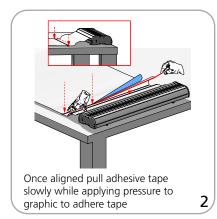

|                                                                                                                                                                        |

- Available in anodized black or silver

- Three piece bungee cord pole

- Lifetime warranty

We are continually improving and modifying our product range and reserve the right to vary the specifications without prior notice. All dimensions and weights quoted are approximate and we accept no responsibility for variance. E&OE. See Graphic Templates for graphic bleed specifications.

Set-up









### Graphic to top rail attachment (metal insert)





## Quick slide top rail attachment (plastic insert)







#### Graphic to base attachment















## **Check out these related products:**