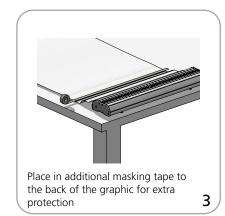

|                                                                                                                                                                        |

- Available in anodized black or silver

- Three piece bungee cord pole

- Lifetime warranty

We are continually improving and modifying our product range and reserve the right to vary the specifications without prior notice. All dimensions and weights quoted are approximate and we accept no responsibility for variance. E&OE. See Graphic Templates for graphic bleed specifications.

Set-up









### Graphic to top rail attachment (metal insert)





## Quick slide top rail attachment (plastic insert)







#### Graphic to base attachment















## **Check out these related products:**