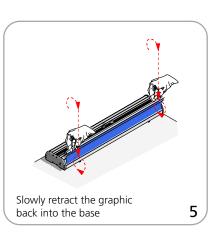

|                                                                                                                                                                        |

- Available in anodized black or silver

- Three piece bungee cord pole

- Lifetime warranty

We are continually improving and modifying our product range and reserve the right to vary the specifications without prior notice. All dimensions and weights quoted are approximate and we accept no responsibility for variance. E&OE. See Graphic Templates for graphic bleed specifications.

Set-up









### Graphic to top rail attachment (metal insert)





## Quick slide top rail attachment (plastic insert)







#### Graphic to base attachment















## **Check out these related products:**