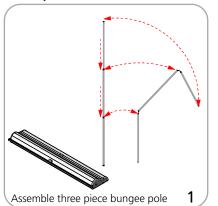

#### features and benefits:

- Supplied with a padded carry bag with strap

- Variable width
- Molded endplates

- Available in anodized black or silver
- Three piece bungee cord pole
- Lifetime warranty

7

Orient 1000: 14 lbs without graphic

Set-up