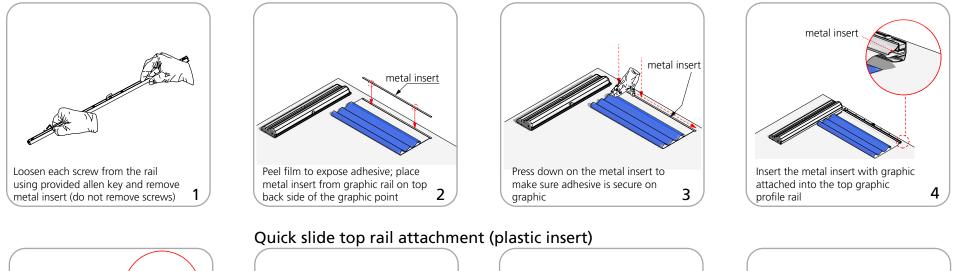

| 14oz anti-curl vinyl, 8oz. oxford,                                                                                                                              |

7

Orient 1000: 14 lbs without graphic

Set-up









## Graphic to top rail attachment (metal attachment)











### Graphic to base attachment















# **Check out these related products:**