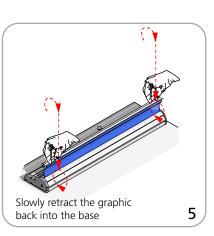

| 14oz anti-curl vinyl, 8oz. oxford,                                                                                                                              |

7

Orient 1000: 14 lbs without graphic

Set-up









## Graphic to top rail attachment (metal attachment)











### Graphic to base attachment















# **Check out these related products:**