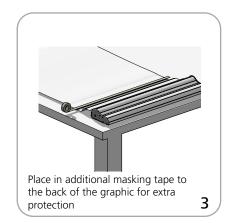

| 14oz anti-curl vinyl, 8oz. oxford,                                                                                                                              |

7

Orient 1000: 14 lbs without graphic

Set-up









## Graphic to top rail attachment (metal attachment)











### Graphic to base attachment















# **Check out these related products:**