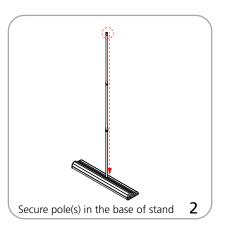

| 14oz anti-curl vinyl, 8oz. oxford,                                                                                                                              |

7

Orient 1000: 14 lbs without graphic

Set-up









## Graphic to top rail attachment (metal attachment)











### Graphic to base attachment















# **Check out these related products:**