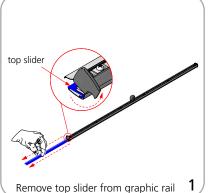

| 14oz anti-curl vinyl, 8oz. oxford,                                                                                                                              |

7

Orient 1000: 14 lbs without graphic

Set-up









## Graphic to top rail attachment (metal attachment)











### Graphic to base attachment















# **Check out these related products:**