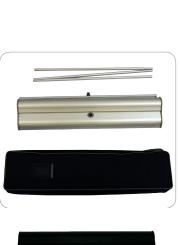

#### features and benefits:

- Supplied with a padded carry bag with strap

- Variable width
- Molded endplates

- Available in anodized black or silver
- Three piece bungee cord pole
- Lifetime warranty