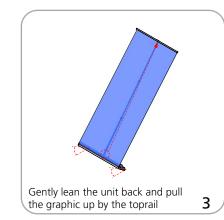

| 14oz anti-curl vinyl, 8oz. oxford,                                                                                                                              |

7

Orient 1000: 14 lbs without graphic

Set-up









## Graphic to top rail attachment (metal attachment)











### Graphic to base attachment















# **Check out these related products:**