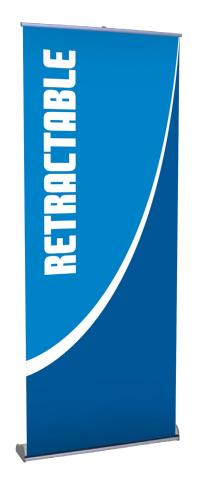

# Orient

ONT-800-S-3 / ONT-800-B-3 ONT-920-S-3 / ONT-920-B-3 ONT-1000-S-3 / ONT-1000-B-3

The Orient is a simplistic and elegantly designed banner stand that has the capability to be double sided. Dual retractor mechanisms allow you to present two graphics back to back. It is finished in anodized silver or black with heavy duty molded endplates. Padded carry bag is included.

Available in black

We are continually improving and modifying our product range and reserve the right to vary the specifications without prior notice. All dimensions and weights quoted are approximate and we accept no responsibility for variance. E&OE. See Graphic Templates for graphic bleed specifications.