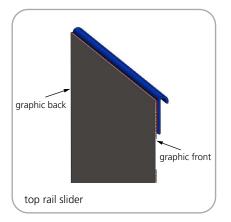

| 14oz anti-curl vinyl, 8oz. oxford,                                                                                                                              |

7

Orient 1000: 14 lbs without graphic

Set-up









## Graphic to top rail attachment (metal attachment)











### Graphic to base attachment















# **Check out these related products:**