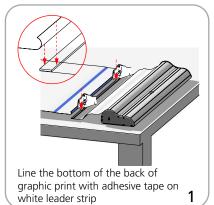

| 14oz anti-curl vinyl, 8oz. oxford,                                                                                                                              |

7

Orient 1000: 14 lbs without graphic

Set-up









## Graphic to top rail attachment (metal attachment)











### Graphic to base attachment















# **Check out these related products:**