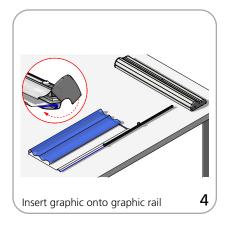

| 14oz anti-curl vinyl, 8oz. oxford,                                                                                                                              |

7

Orient 1000: 14 lbs without graphic

Set-up









## Graphic to top rail attachment (metal attachment)











### Graphic to base attachment















# **Check out these related products:**