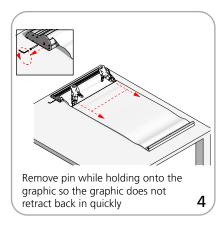

| 14oz anti-curl vinyl, 8oz. oxford,                                                                                                                              |

7

Orient 1000: 14 lbs without graphic

Set-up









## Graphic to top rail attachment (metal attachment)











### Graphic to base attachment















# **Check out these related products:**