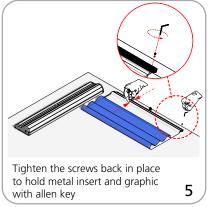

| 14oz anti-curl vinyl, 8oz. oxford,                                                                                                                              |

7

Orient 1000: 14 lbs without graphic

Set-up









## Graphic to top rail attachment (metal attachment)











### Graphic to base attachment















# **Check out these related products:**