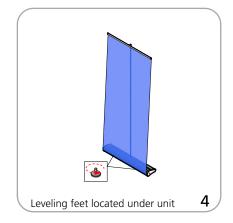

| 14oz anti-curl vinyl, 8oz. oxford,                                                                                                                              |

7

Orient 1000: 14 lbs without graphic

Set-up









## Graphic to top rail attachment (metal attachment)











### Graphic to base attachment















# **Check out these related products:**