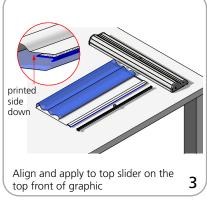

| 14oz anti-curl vinyl, 8oz. oxford,                                                                                                                              |

7

Orient 1000: 14 lbs without graphic

Set-up









## Graphic to top rail attachment (metal attachment)











### Graphic to base attachment















# **Check out these related products:**