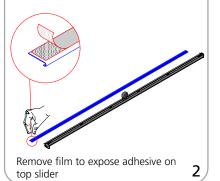

| 14oz anti-curl vinyl, 8oz. oxford,                                                                                                                              |

7

Orient 1000: 14 lbs without graphic

Set-up









## Graphic to top rail attachment (metal attachment)











### Graphic to base attachment















# **Check out these related products:**