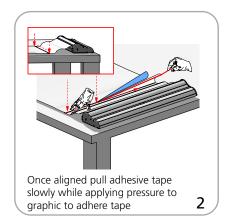

| 14oz anti-curl vinyl, 8oz. oxford,                                                                                                                              |

7

Orient 1000: 14 lbs without graphic

Set-up









## Graphic to top rail attachment (metal attachment)











### Graphic to base attachment















# **Check out these related products:**