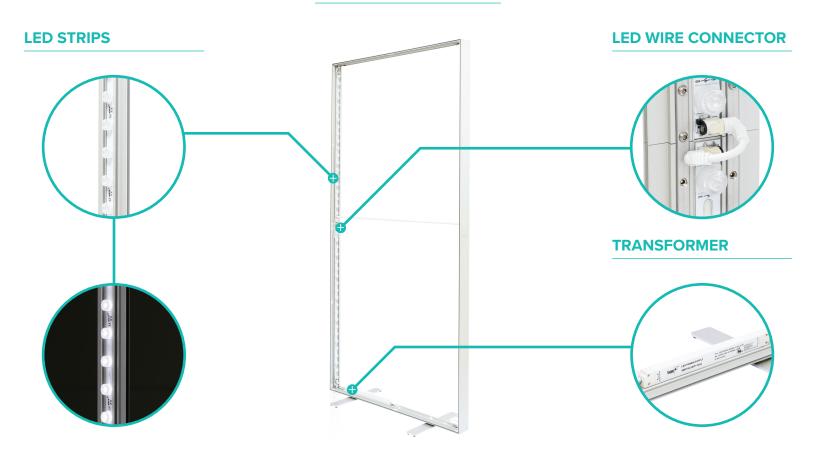

# **LED FEATURES**

## **LED STRIP FEATURES**

## **LED STRIP LENGTH**

- 940mm / pc
- 4 pcs total each Lightbox frame piece

## **EACH LIGHT BEAD**

- 1.2 W
- 120 Lumen
- 1.1 W, 24 V

#### **LED SIZE**

- 940 x 18.2 x 12mm
- 21 Light Beads

## **BEST LIGHTING AREA**

• < 1.1 M

# TRANSFORMER FEATURES

**INPUT (AC) OUTPUT (DC)** 

• 100 / 120V • 24V

**ELECTRIC CURRENT** 

**POWER** • 4.16A • 100W

ONE CHOICE - 3 PACK LIGHTBOX DISPLAY

DOUBLE-SIDED

PRODUCT CODE: SEGEZ-11879