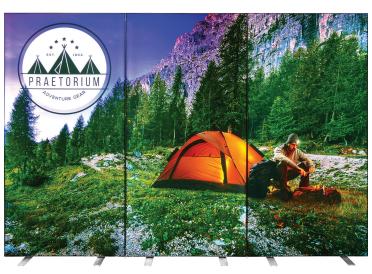

ONE CHOICE - 3 PACK LIGHTBOX DISPLAY
DOUBLE-SIDED

PRODUCT CODE: SEGEZ-11879

Front View Angle View

#### PRODUCT DESCRIPTION

The One Choice 3-Pack Lightbox allows you to add more to your backlit display to create a stylish backdrop. Lightbox is lit using pre-installed LED edge lights. Latches secure frame, making this 80mm profile completely toolless. Customized SEG fabric graphics slide easily into recessed grooves on aluminum frame. Feet and connection clips included.